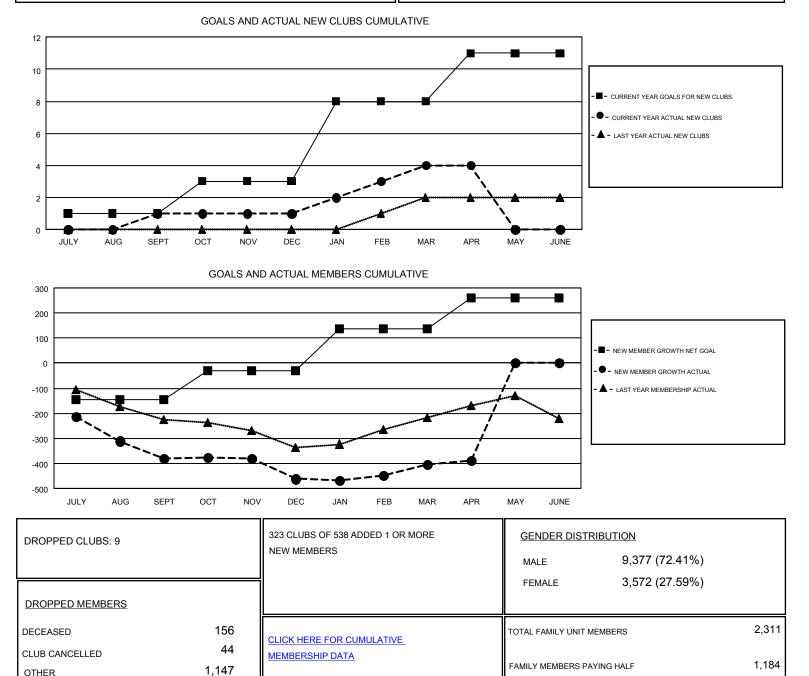

## GMT: CHRIS LEWIS

| Clubs                 |               |           |               | Members               |                                                                |                                                              |                                                    |
|-----------------------|---------------|-----------|---------------|-----------------------|----------------------------------------------------------------|--------------------------------------------------------------|----------------------------------------------------|
| RESULTS FOR 2016-2017 |               |           |               | RESULTS FOR 2016-2017 |                                                                |                                                              |                                                    |
| QUARTER               | NEW CLUB GOAL | NEW CLUBS | DROPPED CLUBS | QUARTER               | NEW MEMBER GROWTH<br>NET GOAL (not reinstated<br>or transfers) | NEW MEMBER<br>GROWTH ACTUAL (not<br>reinstated or transfers) | DROPPED<br>MEMBERS ACTUAL<br>(including transfers) |
| JULY/AUG/SEPT         | 1             | 1         | 4             | JULY/AUG/SEPT         | -147                                                           | 173                                                          | 554                                                |
| OCT/NOV/DEC           | 2             | 0         | 3             | OCT/NOV/DEC           | 115                                                            | 327                                                          | 408                                                |
| JAN/FEB/MAR           | 5             | 3         | 2             | JAN/FEB/MAR           | 170                                                            | 351                                                          | 294                                                |
| APR/MAY/JUNE          | 3             | 0         | 0             | APR/MAY/JUNE          | 122                                                            | 107                                                          | 91                                                 |